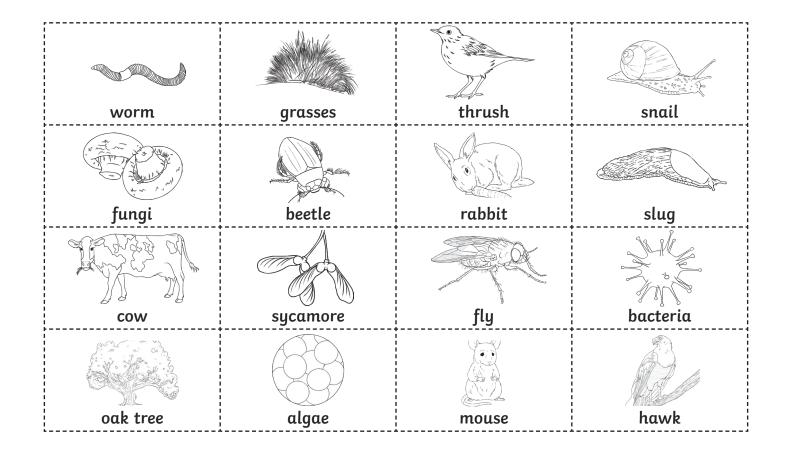

### Food Chain Producers, Consumers and Decomposers

Sort the animals and plants into the table below.

| Producers | Consumers | Decomposers |
|-----------|-----------|-------------|
|           |           |             |
|           |           |             |
|           |           |             |
|           |           |             |
|           |           |             |
|           |           |             |
|           |           |             |
|           |           |             |
|           |           |             |
|           |           |             |
|           |           |             |
|           |           |             |
|           |           |             |
|           |           |             |
|           |           |             |
|           |           |             |
|           |           |             |
|           |           |             |
|           |           |             |
|           |           |             |
|           |           |             |
|           |           |             |
|           |           |             |

#### Sheet 2

| Producers | Consumers | Decomposers |
|-----------|-----------|-------------|
| oak tree  | cow       | worm        |
| grasses   | thrush    | fungi       |
| sycamore  | rabbit    | beetle      |
| algae     | mouse     | fly         |
|           | hawk      | snail       |
|           |           | slug        |
|           |           | bacteria    |