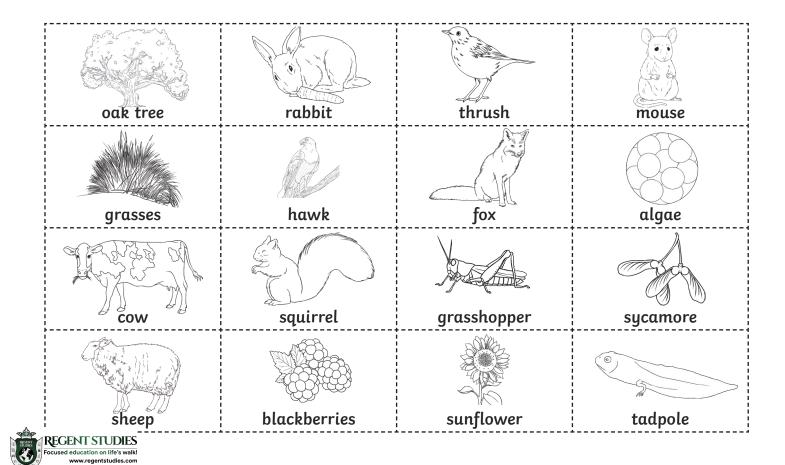

# **Food Chain Producers and Consumers**

Sort the animals and plants into the table below.

| Producers | Consumers |
|-----------|-----------|
|           |           |
|           |           |
|           |           |
|           |           |
|           |           |
|           |           |
|           |           |
|           |           |
|           |           |
|           |           |
|           |           |
|           |           |

### Sheet 1

| Producers    | Consumers   |  |
|--------------|-------------|--|
| oak tree     | cow         |  |
| grasses      | thrush      |  |
| sycamore     | rabbit      |  |
| algae        | mouse       |  |
| blackberries | hawk        |  |
| sunflower    | fox         |  |
|              | squirrel    |  |
|              | grasshopper |  |
|              | sheep       |  |
|              | tadpole     |  |